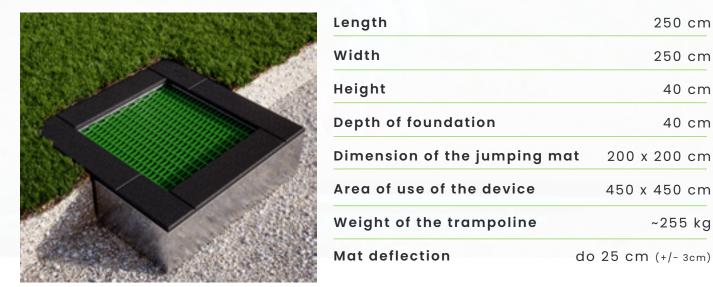

## Cat. name: TS2 x 2.5 x 2.5

two-piece opening - jump mat: lamellas

Construction and support structure made of hot-dip galvanized steel.

Jump mat: made of polyamide lamellas, threaded on a stainless steel cord coated with a PVC sheath, attached to springs, which are attached to the rods inside the construction. The edges of the jump mat are covered with a 40 mm thick EPDM / SBR rim, with a polyurethane-based adhesive glued to the frame.